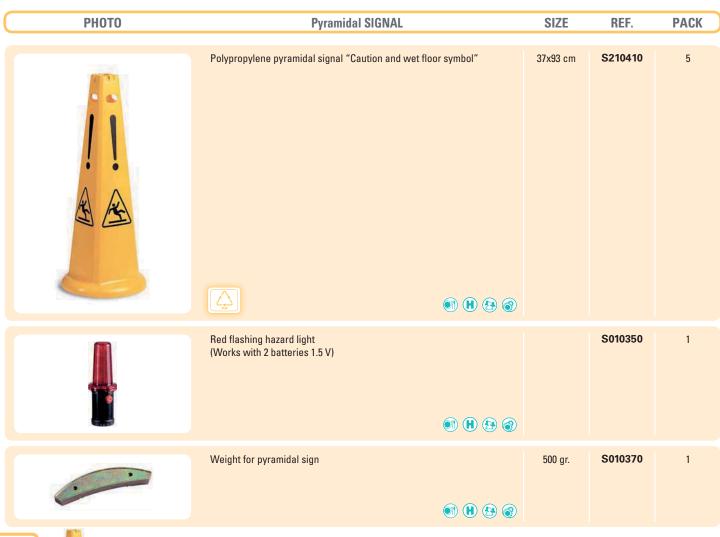

**(1) (H) (2) (3)** 

- Robust, with rounded corners and smooth surface to clean easily outside
- At the top it has a hole for the insertion of rectangular tables with different types of signs or a flashing lamp for effective signalling
- Thanks to the structure of the cone with the enlarged and round base, the signal remains steady even in case of accidental humps
- The signal has two holes on the top, for easy transport
- · Four-sided shape for efficient stocking

- Red flashing light for the signal cone
- Insert to the top, into the central hole
- The housing is in plastic and it is completely waterproof for outdoor use,
- Equipped with a button to switch on and off
- Works with 2 batteries 1.5 V and the duration is about 2 months