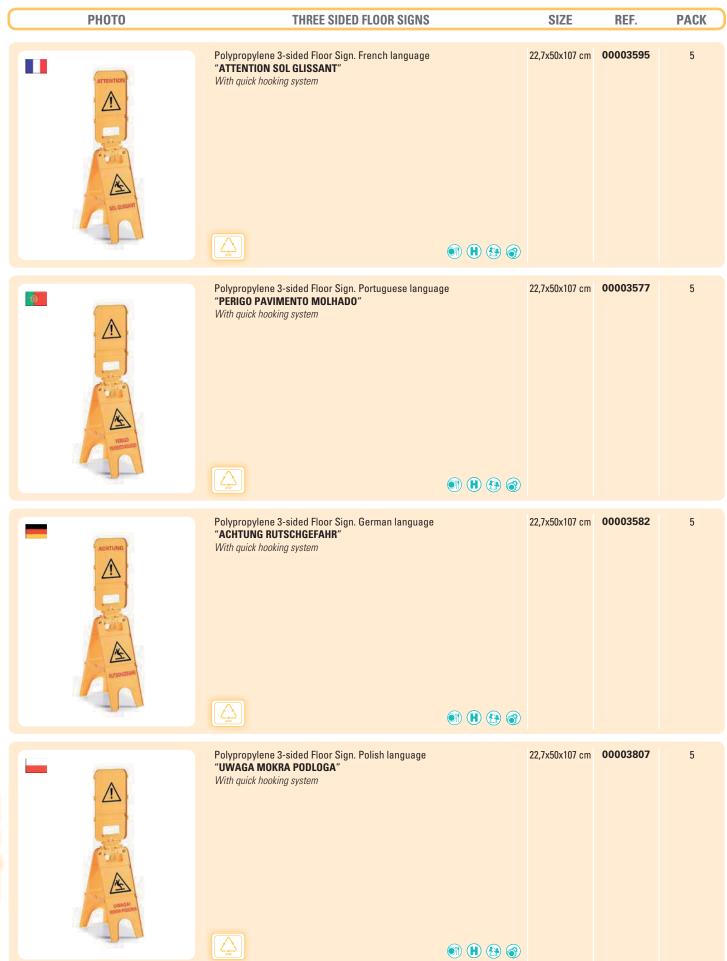

| РНОТО                                                                                                                                                                                                                                                                                                                                                                                                                                                                                                                                                                                                                                                                                                                                                                                                                                                                                                                                                                                                                                                                                                                                                                                                                                                                                                                                                                                                                                                                                                                                                                                                                                                                                                                                                                                                                                                                                                                                                                                                                                                                                                                          | TWO SIDED FLOOR SIGNS                                                                                         |                 | SIZE          | REF.     | PACK |
|--------------------------------------------------------------------------------------------------------------------------------------------------------------------------------------------------------------------------------------------------------------------------------------------------------------------------------------------------------------------------------------------------------------------------------------------------------------------------------------------------------------------------------------------------------------------------------------------------------------------------------------------------------------------------------------------------------------------------------------------------------------------------------------------------------------------------------------------------------------------------------------------------------------------------------------------------------------------------------------------------------------------------------------------------------------------------------------------------------------------------------------------------------------------------------------------------------------------------------------------------------------------------------------------------------------------------------------------------------------------------------------------------------------------------------------------------------------------------------------------------------------------------------------------------------------------------------------------------------------------------------------------------------------------------------------------------------------------------------------------------------------------------------------------------------------------------------------------------------------------------------------------------------------------------------------------------------------------------------------------------------------------------------------------------------------------------------------------------------------------------------|---------------------------------------------------------------------------------------------------------------|-----------------|---------------|----------|------|
| A CONTRACTOR OF THE PROPERTY O | Polypropylene 2-sided Floor Sign. French language "ATTENTION SOL GLISSANT" With quick hooking system          | <b>◎ H ② ③</b>  | 22,7x50x57 cm | 00003565 | 5    |
| (S) PARTIES AND ADDRESS OF THE PARTIES AND ADDRE | Polypropylene 2-sided Floor Sign. Portuguese language "PERIGO PAVIMENTO MOLHADO" With quick hooking system    | ge (H) (24) (3) | 22,7x50x57 cm | 00003576 | 5    |
| A CONTINUE ACCURATE                                                                                                                                                                                                                                                                                                                                                                                                                                                                                                                                                                                                                                                                                                                                                                                                                                                                                                                                                                                                                                                                                                                                                                                                                                                                                                                                                                                                                                                                                                                                                                                                                                                                                                                                                                                                                                                                                                                                                                                                                                                                                                            | Polypropylene 2-sided Floor Sign. German language "ACHTUNG RUTSCHGEFAHR" With quick hooking system            |                 | 22,7x50x57 cm | 00003564 | 5    |
| A CHARLES OF THE PARTY OF THE P | Polypropylene 2-sided Floor Sign. Polish language "UWAGA! MOKRA PODLOGA" With quick hooking system            | <b>● ● ●</b>    | 22,7x50x57 cm | 00003684 | 5    |
| OPEZ DO POD                                                                                                                                                                                                                                                                                                                                                                                                                                                                                                                                                                                                                                                                                                                                                                                                                                                                                                                                                                                                                                                                                                                                                                                                                                                                                                                                                                                                                                                                                                                                                                                                                                                                                                                                                                                                                                                                                                                                                                                                                                                                                                                    | Polypropylene 2-sided Floor Sign. Croatian language "OPREZ MOKRI POD" With quick hooking system               | (H) (H) (S)     | 22,7x50x57 cm | 00003801 | 5    |
| A Constant of the Constant of  | Polypropylene 2-sided Floor Sign. Russian language<br><b>"ОСТОРОЖНО МОКРЫЙ ПОЛ"</b> With quick hooking system |                 | 22,7x50x57 cm | 00003805 | 5    |
| COCENST STEERICK                                                                                                                                                                                                                                                                                                                                                                                                                                                                                                                                                                                                                                                                                                                                                                                                                                                                                                                                                                                                                                                                                                                                                                                                                                                                                                                                                                                                                                                                                                                                                                                                                                                                                                                                                                                                                                                                                                                                                                                                                                                                                                               | Polypropylene 2-sided Floor Sign. Dutch language "OPGEPAST ATTENTION" With quick hooking system               | (a) (b) (b) (c) | 22,7x50x57 cm | 00003802 | 5    |
| \$ 120 mg/mg/mg/mg/mg/mg/mg/mg/mg/mg/mg/mg/mg/m                                                                                                                                                                                                                                                                                                                                                                                                                                                                                                                                                                                                                                                                                                                                                                                                                                                                                                                                                                                                                                                                                                                                                                                                                                                                                                                                                                                                                                                                                                                                                                                                                                                                                                                                                                                                                                                                                                                                                                                                                                                                                | Polypropylene 2-sided Floor Sign. Hebrew language<br>"ריצפה רטובה סכנה"<br>With quick hooking system          |                 | 22,7x50x57 cm | 00003804 | 5    |

### Stop & Go

| РНОТО                                                                                                                                                                                                                                                                                                                                                                                                                                                                                                                                                                                                                                                                                                                                                                                                                                                                                                                                                                                                                                                                                                                                                                                                                                                                                                                                                                                                                                                                                                                                                                                                                                                                                                                                                                                                                                                                                                                                                                                                                                                                                                                          | THREE SIDED FLOOR SIGNS                                                                                       | SIZE           | REF.     | PACK |
|--------------------------------------------------------------------------------------------------------------------------------------------------------------------------------------------------------------------------------------------------------------------------------------------------------------------------------------------------------------------------------------------------------------------------------------------------------------------------------------------------------------------------------------------------------------------------------------------------------------------------------------------------------------------------------------------------------------------------------------------------------------------------------------------------------------------------------------------------------------------------------------------------------------------------------------------------------------------------------------------------------------------------------------------------------------------------------------------------------------------------------------------------------------------------------------------------------------------------------------------------------------------------------------------------------------------------------------------------------------------------------------------------------------------------------------------------------------------------------------------------------------------------------------------------------------------------------------------------------------------------------------------------------------------------------------------------------------------------------------------------------------------------------------------------------------------------------------------------------------------------------------------------------------------------------------------------------------------------------------------------------------------------------------------------------------------------------------------------------------------------------|---------------------------------------------------------------------------------------------------------------|----------------|----------|------|
| OPPEZ MOKRI POD                                                                                                                                                                                                                                                                                                                                                                                                                                                                                                                                                                                                                                                                                                                                                                                                                                                                                                                                                                                                                                                                                                                                                                                                                                                                                                                                                                                                                                                                                                                                                                                                                                                                                                                                                                                                                                                                                                                                                                                                                                                                                                                | Polypropylene 3-sided Floor Sign. Croatian language "OPREZ MOKRI POD" With quick hooking system               | 22,7x50x107 cm | 00003808 | 5    |
| A CONTRACTOR OF THE PARTY OF TH | Polypropylene 3-sided Floor Sign. Russian language " осторожно мокрый пол " With quick hooking system         | 22,7x50x107 cm | 00003809 | 5    |
| OF CHART ATTENTION                                                                                                                                                                                                                                                                                                                                                                                                                                                                                                                                                                                                                                                                                                                                                                                                                                                                                                                                                                                                                                                                                                                                                                                                                                                                                                                                                                                                                                                                                                                                                                                                                                                                                                                                                                                                                                                                                                                                                                                                                                                                                                             | Polypropylene 3-sided Floor Sign. Dutch language "OPGEPAST ATTENTION" With quick hooking system               | 22,7x50x107 cm | 00003814 | 5    |
| <b>★</b>                                                                                                                                                                                                                                                                                                                                                                                                                                                                                                                                                                                                                                                                                                                                                                                                                                                                                                                                                                                                                                                                                                                                                                                                                                                                                                                                                                                                                                                                                                                                                                                                                                                                                                                                                                                                                                                                                                                                                                                                                                                                                                                       | Polypropylene 3-sided Floor Sign. Hebrew language<br>" ריצפה רטובה <b>סכנה</b> "<br>With quick hooking system | 22,7x50x107 cm | 00003803 | 5    |