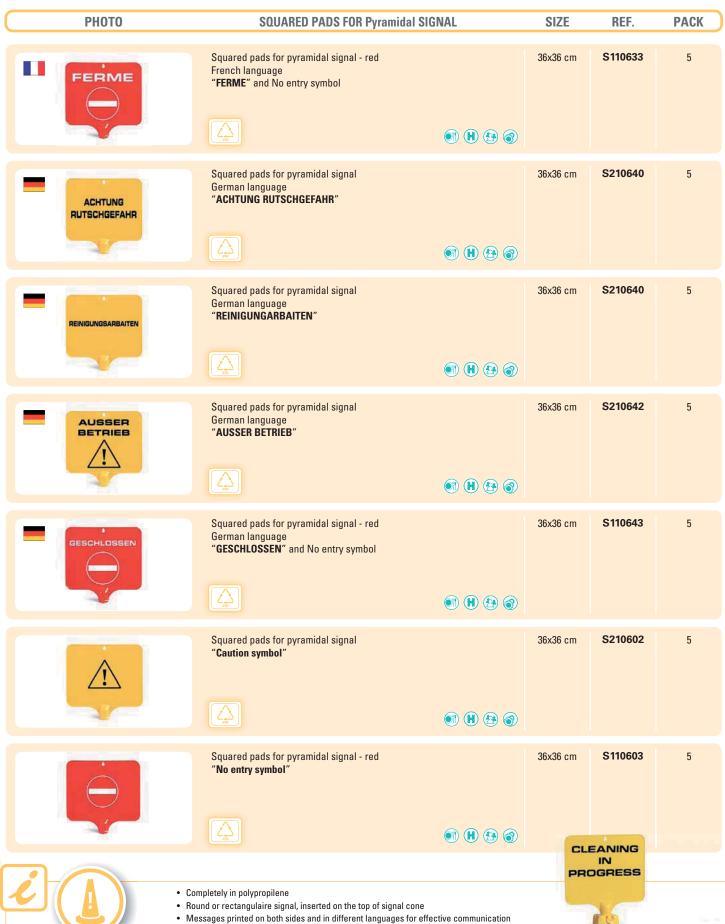

# **(1)** Stop & Go

|   | РНОТО                      | SQUARED PADS FOR Pyramidal SIGNA                                                      | L | SIZE     | REF.    | PACK |
|---|----------------------------|---------------------------------------------------------------------------------------|---|----------|---------|------|
|   | CAUTION<br>WET<br>FLOOR    | Squared pads for pyramidal signal English language "CAUTION WET FLOOR"                |   | 36x36 cm | S210610 | 5    |
|   | CLEANING<br>IN<br>PROGRESS | Squared pads for pyramidal signal English language "CLEANING IN PROGRESS"             |   | 36x36 cm | S210611 | 5    |
|   | OUT OF<br>SERVICE          | Squared pads for pyramidal signal English language "OUT OF SERVICE"                   |   | 36x36 cm | S210612 | 5    |
|   | CLOSED                     | Squared pads for pyramidal signal - red English language "CLOSED" and No entry symbol |   | 36x36 cm | S110613 | 5    |
| Ш | PAVIMENTO<br>BAGNATO       | Squared pads for pyramidal signal Italian language "PAVIMENTO BAGNATO"                |   | 36x36 cm | S210620 | 5    |
|   | LAVORI<br>IN<br>CORSO      | Squared pads for pyramidal signal Italian language "LAVORI IN CORSO"                  |   | 36x36 cm | S210624 | 5    |
|   | PULIZIA<br>IN<br>CORSO     | Squared pads for pyramidal signal Italian language "PULIZIA IN CORSO"                 |   | 36x36 cm | S210621 | 5    |
|   | FUORI<br>SERVIZIO          | Squared pads for pyramidal signal Italian language "FUORI SERVIZIO"                   |   | 36x36 cm | S210622 | 5    |

| РНОТО                        | SQUARED PADS FOR Pyramidal SIGNAL                                                                                                                                                                                                                                                                                                                                                                                                                                                                                                                                                                                                                                                                                                                                                                                                                                                                                                                                                                                                                                                                                                                                                                                                                                                                                                                                                                                                                                                                                                                                                                                                                                                                                                                                                                                                                                                                                                                                                                                                                                                                                              | SIZE     | REF.    | PACK |
|------------------------------|--------------------------------------------------------------------------------------------------------------------------------------------------------------------------------------------------------------------------------------------------------------------------------------------------------------------------------------------------------------------------------------------------------------------------------------------------------------------------------------------------------------------------------------------------------------------------------------------------------------------------------------------------------------------------------------------------------------------------------------------------------------------------------------------------------------------------------------------------------------------------------------------------------------------------------------------------------------------------------------------------------------------------------------------------------------------------------------------------------------------------------------------------------------------------------------------------------------------------------------------------------------------------------------------------------------------------------------------------------------------------------------------------------------------------------------------------------------------------------------------------------------------------------------------------------------------------------------------------------------------------------------------------------------------------------------------------------------------------------------------------------------------------------------------------------------------------------------------------------------------------------------------------------------------------------------------------------------------------------------------------------------------------------------------------------------------------------------------------------------------------------|----------|---------|------|
| CHIÙSO                       | Squared pads for pyramidal signal - red Italian language "CHIUSO" and No entry symbol                                                                                                                                                                                                                                                                                                                                                                                                                                                                                                                                                                                                                                                                                                                                                                                                                                                                                                                                                                                                                                                                                                                                                                                                                                                                                                                                                                                                                                                                                                                                                                                                                                                                                                                                                                                                                                                                                                                                                                                                                                          | 36x36 cm | S110623 | 5    |
| CUIDADO<br>PISO<br>MOJADO    | Squared pads for pyramidal signal Spanish language "CUIDADO PISO MOJADO"  (i) (ii) (iii) ( | 36x36 cm | S210650 | 5    |
| LIMPIEZA<br>EN<br>PROCESO    | Squared pads for pyramidal signal Spanish language "LIMPEZA EN PROCESO"   I H                                                                                                                                                                                                                                                                                                                                                                                                                                                                                                                                                                                                                                                                                                                                                                                                                                                                                                                                                                                                                                                                                                                                                                                                                                                                                                                                                                                                                                                                                                                                                                                                                                                                                                                                                                                                                                                                                                                                                                                                                                                  | 36x36 cm | S210651 | 5    |
| FUERA DE SERVICIO            | Squared pads for pyramidal signal Spanish language "FUERA DE SERVICIO"  (i) (H) (2) (2)                                                                                                                                                                                                                                                                                                                                                                                                                                                                                                                                                                                                                                                                                                                                                                                                                                                                                                                                                                                                                                                                                                                                                                                                                                                                                                                                                                                                                                                                                                                                                                                                                                                                                                                                                                                                                                                                                                                                                                                                                                        | 36x36 cm | S210652 | 5    |
| CERRADO                      | Squared pads for pyramidal signal - red Spanish language "CERRADO" and No entry symbol  (I) (H) (2) (2)                                                                                                                                                                                                                                                                                                                                                                                                                                                                                                                                                                                                                                                                                                                                                                                                                                                                                                                                                                                                                                                                                                                                                                                                                                                                                                                                                                                                                                                                                                                                                                                                                                                                                                                                                                                                                                                                                                                                                                                                                        | 36x36 cm | S110653 | 5    |
| ATTENTION<br>SOL<br>GLISSANT | Squared pads for pyramidal signal French language "ATTENTION SOL GLISSANT"   (a) (b) (b) (c) (c) (c) (c) (c) (c) (c) (c) (c) (c                                                                                                                                                                                                                                                                                                                                                                                                                                                                                                                                                                                                                                                                                                                                                                                                                                                                                                                                                                                                                                                                                                                                                                                                                                                                                                                                                                                                                                                                                                                                                                                                                                                                                                                                                                                                                                                                                                                                                                                                | 36x36 cm | S210630 | 5    |
| NETTOYAGE<br>EN<br>COURS     | Squared pads for pyramidal signal French language "NETTOYAGE EN COURS"   (i) (H) (2) (2)                                                                                                                                                                                                                                                                                                                                                                                                                                                                                                                                                                                                                                                                                                                                                                                                                                                                                                                                                                                                                                                                                                                                                                                                                                                                                                                                                                                                                                                                                                                                                                                                                                                                                                                                                                                                                                                                                                                                                                                                                                       | 36x36 cm | S210631 | 5    |
| HORS                         | Squared pads for pyramidal signal French language "HORS SERVICE"                                                                                                                                                                                                                                                                                                                                                                                                                                                                                                                                                                                                                                                                                                                                                                                                                                                                                                                                                                                                                                                                                                                                                                                                                                                                                                                                                                                                                                                                                                                                                                                                                                                                                                                                                                                                                                                                                                                                                                                                                                                               | 36x36 cm | S210632 | 5    |

**(1) (H) (2) (6)** 

Safeguarding against slip-and-fall accident
 Printed on both sides